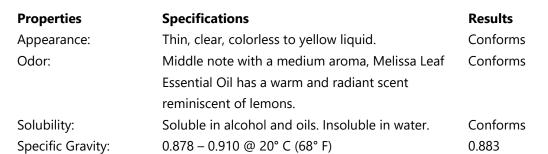

Manufacturing Date: 12/11/2019

Expiration Date: 12/11/2021

Store in air tight container; in a cool dry area; away from direct sunlight.

| Properties   | Sp        | pecifications                                   | Results  |
|--------------|-----------|-------------------------------------------------|----------|
| Appearance   | e: Th     | nin, clear, colorless to yellow liquid.         | Conforms |
| Odor:        | М         | iddle note with a medium aroma, Melissa Leaf    | Conforms |
|              | Es        | sential Oil has a warm and radiant scent        |          |
|              | re        | miniscent of lemons.                            |          |
| Solubility:  | Sc        | oluble in alcohol and oils. Insoluble in water. | Conforms |
| Specific Gra | vity: 0.8 | 878 – 0.910 @ 20° C (68° F)                     | 0.883    |